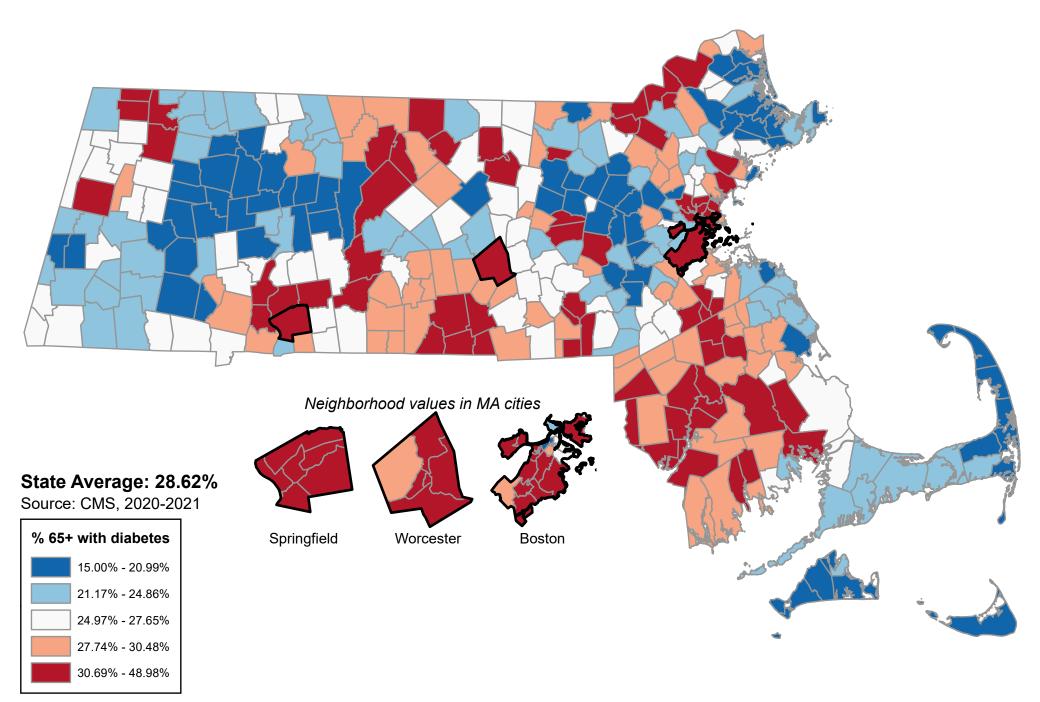

## Percentage of Medicare Beneficiaries Age 65+ Years with Diabetes



## Percentage of Medicare Beneficiaries Age 65+ Years with Diabetes

|            |