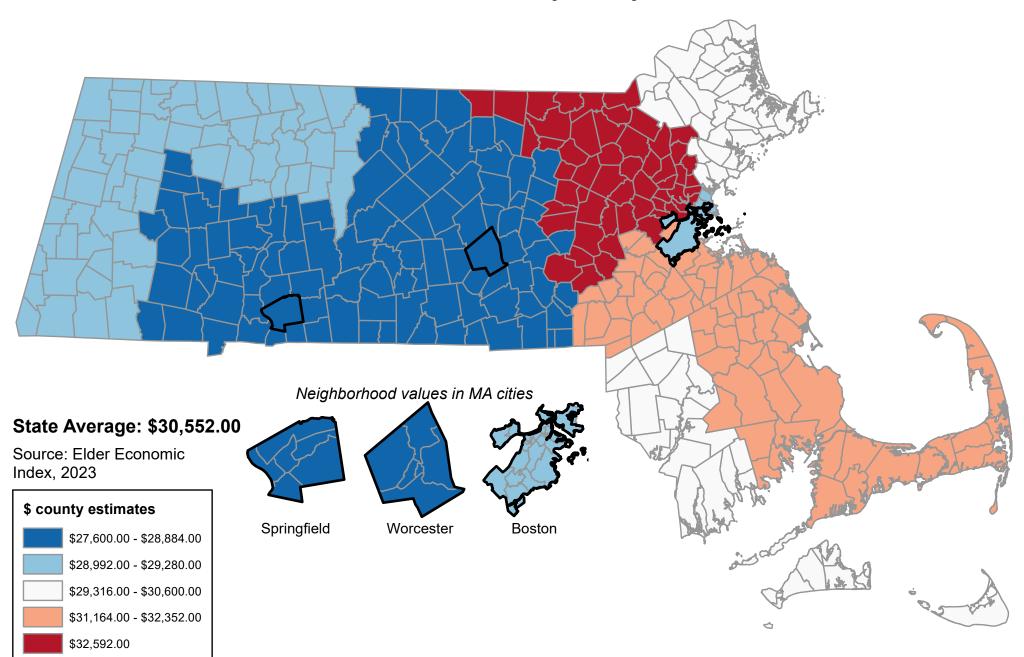

## Elder Index Estimate for Single Homeowner without Mortgage in Good Health by County