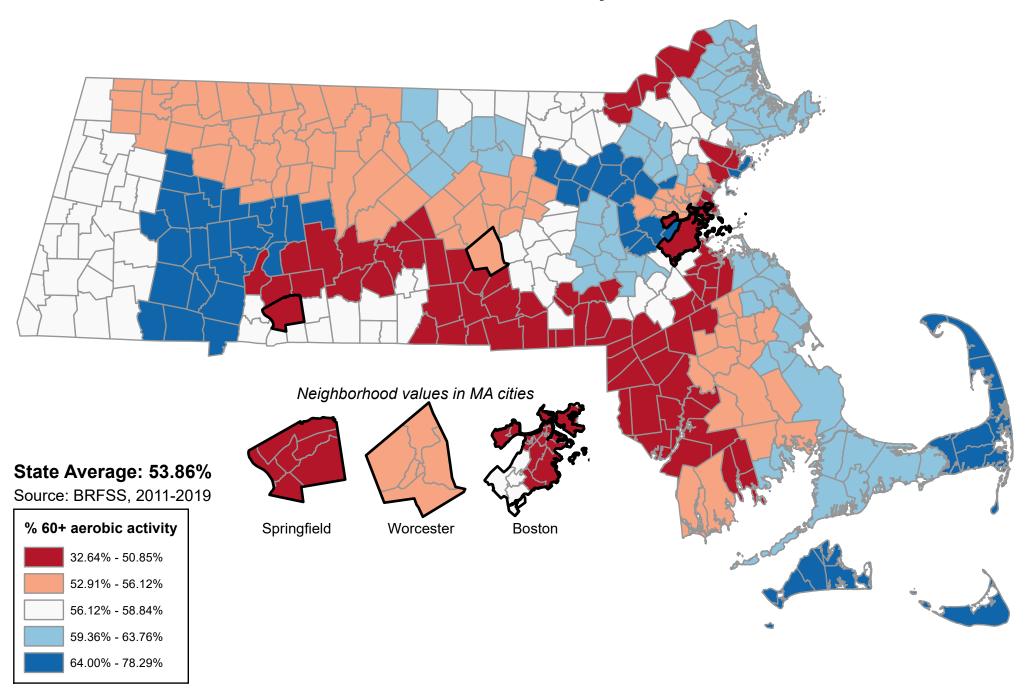

## Percentage of Persons Age 60+ Years who met CDC Guidelines for Aerobic Activity

## Percentage of Persons Age 60+ Years who met CDC Guidelines for Aerobic Activity

|                  |                  | . or oomag              | ,00.             | 0.0007.19           | 0 00 -           |                              | .00 0 0          | - Caraonno             | 0 .0. /          | 10.00.07101.                         | vicy             |                                        |                   |
|------------------|------------------|-------------------------|------------------|---------------------|------------------|------------------------------|------------------|------------------------|------------------|--------------------------------------|------------------|----------------------------------------|-------------------|
| Abington         | 53.31%           | Chester                 | 64.58%           | Hadley              | 64.58%           | Medfield                     | 62.73%           | Peru                   | 56.99%           | Swampscott                           | 70.66%           | Worthington                            | 64.58%            |
| Acton            | 78.29%           | Chesterfield            | 64.58%           | Halifax             | 53.31%           | Medford                      | 54.30%           | Petersham              | 54.77%           | Swansea                              | 43.52%           | Wrentham                               | 48.07%            |
| Acushnet         | 47.88%           | Chicopee                | 50.85%           | Hamilton            | 60.70%           | Medway                       | 49.90%           | Phillipston            | 54.77%           | Taunton                              | 43.52%           | Yarmouth                               | 63.76%            |
| Adams            | 54.77%           | Chilmark                | 64.00%           | Hampden             | 58.84%           | Melrose                      | 54.30%           | Pittsfield             | 56.99%           | Templeton                            | 61.75%           |                                        |                   |
| Agawam           | 58.84%           | Clarksburg              | 54.77%           | Hancock             | 56.99%           | Mendon                       | 56.16%           | Plainfield             | 64.58%           | Tewksbury                            | 59.36%           | Boston                                 |                   |
| Alford           | 56.99%           | Clinton                 | 56.12%           | Hanover             | 62.03%           | Merrimac                     | 40.95%           | Plainville             | 48.07%           | Tisbury                              | 64.00%           | Allston                                | 44.01%            |
| Amesbury         | 60.70%           | Cohasset                | 62.03%           | Hanson              | 53.31%           | Methuen                      | 40.95%           | Plymouth               | 62.03%           | Tolland                              | 64.58%           | Back Bay                               | 44.01%            |
| Amherst          | 64.58%           | Colrain                 | 54.77%           | Hardwick            | 56.12%           | Middleborough                | 53.31%           | Plympton               | 62.03%           | Topsfield                            | 60.70%           | Beacon Hill                            | 44.01%            |
| Andover          | 56.54%           | Concord                 | 78.29%           | Harvard             | 78.29%           | Middlefield                  | 64.58%           | Princeton              | 56.12%           | Townsend                             | 57.40%           | Brighton                               | 44.01%            |
| Arlington        | 55.29%           | Conway                  | 54.77%           | Harwich             | 64.00%           | Middleton                    | 56.54%           | Provincetown           | 64.00%           | Truro                                | 64.00%           | Charlestown                            | 44.01%            |
| Ashburnham       | 57.40%           | Cummington              | 64.58%           | Hatfield            | 64.58%           | Milford                      | 49.90%           | Quincy                 | 49.20%           | Tyngsborough                         | 57.40%           | Chinatown                              | 44.01%            |
| Ashby            | 57.40%           | Dalton                  | 56.99%           | Haverhill           | 40.95%           | Millbury                     | 49.90%           | Randolph               | 49.20%           | Tyringham                            | 56.99%           | Dorchester                             | 41.58%            |
| Ashfield         | 54.77%           | Danvers                 | 56.54%           | Hawley              | 54.77%           | Millis                       | 48.07%           | Raynham                | 53.31%           | Upton                                | 56.16%           | Downtown                               | 44.01%            |
| Ashland          | 62.73%           | Dartmouth               | 53.62%           | Heath               | 54.77%           | Millville                    | 49.90%           | Reading                | 56.54%           | Uxbridge                             | 49.90%           | East Boston                            | 44.01%            |
| Athol            | 54.77%           | Dedham                  | 56.12%           | Hingham             | 62.03%           | Milton                       | 56.12%           | Rehoboth               | 43.52%           | Wakefield                            | 59.36%           | Fenway                                 | 44.01%            |
| Attleboro        | 43.52%           | Deerfield               | 54.77%           | Hinsdale            | 56.99%           | Monroe                       | 54.77%           | Revere                 | 47.05%           | Wales                                | 58.84%           | Hyde Park                              | 57.25%            |
| Auburn           | 49.90%           | Dennis                  | 64.00%           | Holbrook            | 49.20%           | Monson                       | 58.84%           | Richmond               | 56.99%           | Walpole                              | 56.12%           | Jamaica Plain                          | 57.25%            |
| Avon             | 45.52%           | Dighton                 | 43.52%           | Holden              | 56.12%           | Montague                     | 54.77%           | Rochester              | 53.31%           | Waltham                              | 55.29%           | Longwood                               | 44.01%            |
| Ayer             | 57.40%           | Douglas                 | 49.90%           | Holland             | 58.84%           | Monterey                     | 56.99%           | Rockland               | 53.31%           | Ware                                 | 50.85%           | Mattapan                               | 41.58%            |
| Barnstable       | 63.76%           | Dover                   | 62.73%           | Holliston           | 62.73%           | Montgomery                   | 64.58%           | Rockport               | 60.70%           | Wareham                              | 53.31%           | Mission Hill                           | 41.58%            |
| Barre            | 56.12%           | Dracut                  | 40.95%           | Holyoke             | 50.85%           | Mount Washington             | 56.99%           | Rowe                   | 54.77%           | Warren                               | 50.85%           | North End                              | 44.01%            |
| Becket           | 56.99%           | Dudley                  | 49.90%           | Hopedale            | 49.90%           | Nahant                       | 70.66%           | Rowley                 | 60.70%           | Warwick                              | 54.77%           | Roslindale                             | 57.25%            |
| Bedford          | 78.29%           | Dunstable               | 57.40%           | Hopkinton           | 56.16%           | Nantucket                    | 64.00%           | Royalston              | 54.77%           | Washington                           | 56.99%           | Roxbury                                | 41.58%            |
| Belchertown      | 50.85%           | Duxbury                 | 62.03%           | Hubbardston         | 61.75%           | Natick                       | 62.73%           | Russell                | 64.58%           | Watertown                            | 55.29%           | South Boston                           | 32.64%            |
| Bellingham       | 49.90%           | East Bridgewater        | 53.31%           | Hudson              | 56.16%           | Needham                      | 68.78%           | Rutland                | 56.12%           | Wayland                              | 62.73%           | South Boston Waterfront                | 32.64%            |
| Belmont          | 55.29%           | East Brookfield         | 58.84%           | Hull                | 62.03%           | New Ashford                  | 56.99%           | Salem                  | 35.77%           | Webster                              | 49.90%           | South End                              | 32.64%            |
| Berkley          | 43.52%           | East Longmeadow         | 58.84%           | Huntington          | 64.58%           | New Bedford                  | 48.41%           | Salisbury              | 60.70%           | Wellesley                            | 68.78%           | West End                               | 44.01%            |
| Berlin           | 56.12%           | Eastham                 | 64.00%           | lpswich             | 60.70%           | New Braintree                | 50.85%           | Sandisfield            | 56.99%           | Wellfleet                            | 64.00%           | West Roxbury                           | 57.25%            |
| Bernardston      | 54.77%           | Easthampton             | 64.58%           | Kingston            | 62.03%           | New Marlborough              | 56.99%           | Sandwich               | 63.76%           | Wendell                              | 54.77%           | 0 ' 5 ' '                              |                   |
| Beverly          | 60.70%           | Easton                  | 48.07%           | Lakeville           | 53.31%           | New Salem                    | 54.77%           | Saugus                 | 54.30%           | Wenham                               | 60.70%           | <b>Springfield</b> Bay, McKnight, Old, |                   |
| Billerica        | 59.36%           | Edgartown               | 64.00%           | Lancaster           | 56.12%           | Newbury                      | 60.70%           | Savoy                  | 54.77%           | West Boylston                        | 56.12%           |                                        | 37.96%            |
| Blackstone       | 49.90%           | Egremont                | 56.99%           | Lanesborough        | 56.99%           | Newburyport                  | 60.70%           | Scituate               | 62.03%           | West Bridgewater                     | 53.31%           | Upper Hill<br>6 Cor Memo Metro         |                   |
| Blandford        | 64.58%           | Erving                  | 54.77%           | Lawrence            | 40.95%           | Newton                       | 68.78%           | Seekonk                | 43.52%           | West Brookfield                      | 50.85%           |                                        | 37.96%            |
| Bolton           | 56.12%           | Essex                   | 60.70%<br>54.30% | Lee                 | 56.99%<br>49.90% | Norfolk                      | 56.12%<br>54.77% | Sharon                 | 56.12%           | West Newbury                         | 60.70%<br>58.84% | Brightwood S<br>E Springfield Indian   |                   |
| Boston<br>Bourne | 44.95%<br>63.76% | Everett                 | 47.88%           | Leicester           | 49.90%<br>56.99% | North Adams<br>North Andover | 54.77%<br>56.54% | Sheffield<br>Shelburne | 56.99%<br>54.77% | West Springfield<br>West Stockbridge | 56.99%           | Liberty                                | 37.96%            |
| Boxborough       | 78.29%           | Fairhaven<br>Fall River | 43.52%           | Lenox<br>Leominster | 61.75%           | North Attleborough           | 48.07%           | Sherborn               | 62.73%           | West Tisbury                         | 64.00%           | Pine Point Boston                      |                   |
| Boxford          | 60.70%           | Falmouth                | 63.76%           | Leverett            | 54.77%           | North Brookfield             | 50.85%           | Shirley                | 57.40%           | Westborough                          | 56.16%           | Rd                                     | 37.96%            |
| Boylston         | 56.12%           | Fitchburg               | 61.75%           | Lexington           | 78.29%           | North Reading                | 56.54%           | Shrewsbury             | 56.16%           | Westfield                            | 64.58%           | E Forest Park 16                       |                   |
| Braintree        | 49.20%           | Florida                 | 54.77%           | Leyden              | 54.77%           | Northampton                  | 64.58%           | Shutesbury             | 54.77%           | Westford                             | 57.40%           | Acre                                   | 37.96%            |
| Brewster         | 64.00%           | Foxborough              | 48.07%           | Lincoln             | 78.29%           | Northborough                 | 56.16%           | Somerset               | 43.52%           | Westhampton                          | 64.58%           |                                        |                   |
| Bridgewater      | 53.31%           | Framingham              | 62.73%           | Littleton           | 57.40%           | Northbridge                  | 49.90%           | Somerville             | 54.30%           | Westminster                          | 61.75%           | Forest Park                            | 37.96%            |
| Brimfield        | 58.84%           | Franklin                | 48.07%           | Longmeadow          | 58.84%           | Northfield                   | 54.77%           | South Hadley           | 64.58%           | Weston                               | 68.78%           |                                        |                   |
| Brockton         | 45.52%           | Freetown                | 43.52%           | Lowell              | 46.93%           | Norton                       | 48.07%           | Southampton            | 64.58%           | Westport                             | 53.62%           | Worcester                              |                   |
| Brookfield       | 58.84%           | Gardner                 | 61.75%           | Ludlow              | 50.85%           | Norwell                      | 62.03%           | Southborough           | 56.16%           | Westwood                             | 62.73%           | Downtown                               | 52.91%            |
| Brookline        | 68.78%           | Aguinnah                | 64.00%           | Lunenburg           | 61.75%           | Norwood                      | 56.12%           | Southbridge            | 49.90%           | Weymouth                             | 49.20%           | Central City                           | 52.91%            |
| Buckland         | 54.77%           | Georgetown              | 60.70%           | Lynn                | 35.77%           | Oak Bluffs                   | 64.00%           | Southwick              | 64.58%           | Whately                              | 54.77%           | East Worcester                         | 52.91%            |
| Burlington       | 59.36%           | Gill                    | 54.77%           | Lynnfield           | 56.54%           | Oakham                       | 50.85%           | Spencer                | 49.90%           | Whitman                              | 53.31%           | North Worcester                        | 52.91%            |
| Cambridge        | 55.29%           | Gloucester              | 60.70%           | Malden              | 54.30%           | Orange                       | 54.77%           | Springfield            | 37.96%           | Wilbraham                            | 58.84%           | South Worcester                        | 52.91%            |
| Canton           | 56.12%           | Goshen                  | 64.58%           | Manchester          | 60.70%           | Orleans                      | 64.00%           | Sterling               | 56.12%           | Williamsburg                         | 64.58%           | West Worcester                         | 52.91%            |
| Carlisle         | 78.29%           | Gosnold                 | 63.76%           | Mansfield           | 48.07%           | Otis                         | 56.99%           | Stockbridge            | 56.99%           | Williamstown                         | 56.99%           |                                        |                   |
| Carver           | 53.31%           | Grafton                 | 56.16%           | Marblehead          | 70.66%           | Oxford                       | 49.90%           | Stoneham               | 59.36%           | Wilmington                           | 59.36%           |                                        | AD                |
| Charlemont       | 54.77%           | Granby                  | 50.85%           | Marion              | 63.76%           | Palmer                       | 50.85%           | Stoughton              | 48.07%           | Winchendon                           | 61.75%           | UMas<br>Bosto                          | ss B              |
| Charlton         | 49.90%           | Granville               | 64.58%           | Marlborough         | 56.16%           | Paxton                       | 56.12%           | Stow                   | 78.29%           | Winchester                           | 78.29%           |                                        |                   |
| Chatham          | 64.00%           | Great Barrington        | 56.99%           | Marshfield          | 62.03%           | Peabody                      | 35.77%           | Sturbridge             | 58.84%           | Windsor                              | 56.99%           | Point32Health Fo                       | oundation         |
| Chelmsford       | 57.40%           | Greenfield              | 54.77%           | Mashpee             | 63.76%           | Pelham                       | 64.58%           | Sudbury                | 62.73%           | Winthrop                             | 47.05%           | In partnership with                    |                   |
| Chelsea          | 47.05%           | Groton                  | 57.40%           | Mattapoisett        | 63.76%           | Pembroke                     | 53.31%           | Sunderland             | 54.77%           | Woburn                               | 59.36%           | Harvard Pilgrim<br>Health Care         | TUFTS Health Plan |
| Cheshire         |                  | Groveland               | 60.70%           |                     |                  | Pennerell                    | 57 40%           |                        | 49 90%           |                                      | 52 91%           | Point/2Health companies                |                   |

Cheshire

56.99%

Groveland

60.70%

Maynard

78.29%

Pepperell

57.40%

Sutton

49.90%

Worcester

52.91%