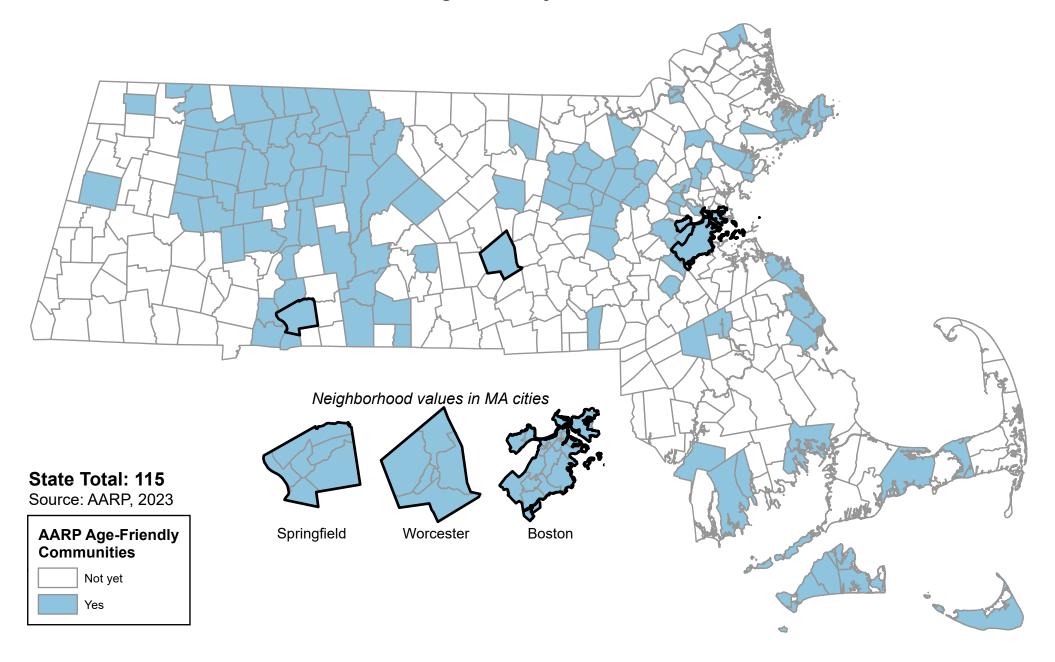

## AARP Age-Friendly Communities

Map generated 12/2024 by The Healthy Aging Data Report Team at Gerontology Institute, University of Massachusetts Boston To see more Healthy Aging Data Reports go to www.healthyagingdatareports.org | Research supported by the Point32Health Foundation

## AARP Age-Friendly Communities

|             |         |                  |                    |              |                | •                  |                    |              |         |                  |         |                                                       |             |
|-------------|---------|------------------|--------------------|--------------|----------------|--------------------|--------------------|--------------|---------|------------------|---------|-------------------------------------------------------|-------------|
| Abington    | Not yet | Chester          | Not yet            | Hadley       | Yes            | Medfield           | Not yet            | Peru         | Not yet | Swampscott       | Yes     | Worthington                                           | Yes         |
| Acton       | Yes     | Chesterfield     | Yes                | Halifax      | Not yet        | Medford            | Not yet            | Petersham    | Yes     | Swansea          | Not yet | Wrentham                                              | Not yet     |
| Acushnet    | Not yet | Chicopee         | Yes                | Hamilton     | Not yet        | Medway             | Not yet            | Phillipston  | Not yet | Taunton          | Not yet | Yarmouth                                              | Not yet     |
| Adams       | Not yet | Chilmark         | Yes                | Hampden      | Not yet        | Melrose            | Not yet            | Pittsfield   | Yes     | Templeton        | Not yet |                                                       |             |
| Agawam      | Yes     | Clarksburg       | Not yet            | Hancock      | Not yet        | Mendon             | Not yet            | Plainfield   | Yes     | Tewksbury        | Not yet | Boston                                                |             |
| Alford      | Not yet | Clinton          | Not yet            | Hanover      | Not yet        | Merrimac           | Not yet            | Plainville   | Not yet | Tisbury          | Yes     | Allston                                               | Yes         |
| Amesbury    | Yes     | Cohasset         | Yes                | Hanson       | Not yet        | Methuen            | Not yet            | Plymouth     | Not yet | Tolland          | Not yet | Back Bay                                              | Yes         |
| Amherst     | Yes     | Colrain          | Yes                | Hardwick     | Not yet        | Middleborough      | Not yet            | Plympton     | Not yet | Topsfield        | Not yet | Beacon Hill                                           | Yes         |
| Andover     | Not yet | Concord          | Yes                | Harvard      | Yes            | Middlefield        | Not yet            | Princeton    | Not yet | Townsend         | Not yet | Brighton                                              | Yes         |
| Arlington   | Yes     | Conway           | Yes                | Harwich      | Not yet        | Middleton          | Not yet            | Provincetown | Not yet | Truro            | Not yet | Charlestown                                           | Yes         |
| Ashburnham  | Not yet | Cummington       | Yes                | Hatfield     | Not yet        | Milford            | Not yet            | Quincy       | Not yet | Tyngsborough     | Not yet | Chinatown                                             | Yes         |
| Ashby       | Not yet | Dalton           | Not yet            | Haverhill    | Not yet        | Millbury           | Not yet            | Randolph     | Not yet | Tyringham        | Not yet | Dorchester                                            | Yes         |
| Ashfield    | Yes     | Danvers          | Not yet            | Hawley       | Yes            | Millis             | Not yet            | Raynham      | Not yet | Upton            | Not yet | Downtown                                              | Yes         |
| Ashland     | Not yet | Dartmouth        | Yes                | Heath        | Not yet        | Millville          | Not yet            | Reading      | Not yet | Uxbridge         | Not yet | East Boston                                           | Yes         |
| Athol       | Yes     | Dedham           | Yes                | Hingham      | Not yet        | Milton             | Not yet            | Rehoboth     | Not yet | Wakefield        | Yes     | Fenway                                                | Yes         |
| Attleboro   | Not yet | Deerfield        | Yes                | Hinsdale     | Not yet        | Monroe             | Yes                | Revere       | Not yet | Wales            | Not yet | Hyde Park                                             | Yes         |
| Auburn      | Not yet | Dennis           | Yes                | Holbrook     | Not yet        | Monson             | Yes                | Richmond     | Not yet | Walpole          | Not yet | Jamaica Plain                                         | Yes         |
| Avon        | Not yet | Dighton          | Not yet            | Holden       | Not yet        | Montague           | Yes                | Rochester    | Not yet | Waltham          | Not yet | Longwood                                              | Yes         |
| Ayer        | Not yet | Douglas          | Not yet            | Holland      | Yes            | Monterey           | Not yet            | Rockland     | Not yet | Ware             | Yes     | Mattapan                                              | Yes         |
| Barnstable  | Yes     | Dover            | Not yet            | Holliston    | Not yet        | Montgomery         | Not yet            | Rockport     | Yes     | Wareham          | Yes     | Mission Hill                                          | Yes         |
| Barre       | Yes     | Dracut           | Not yet            | Holyoke      | Not yet        | Mount Washington   | Not yet            | Rowe         | Yes     | Warren           | Not yet | North End                                             | Yes         |
| Becket      | Not vet | Dudley           | Not vet            | Hopedale     | Not yet        | Nahant             | Not yet            | Rowley       | Not yet | Warwick          | Yes     | Roslindale                                            | Yes         |
| Bedford     | Yes     | Dunstable        | Not yet            | Hopkinton    | Not yet        | Nantucket          | Yes                | Royalston    | Not yet | Washington       | Not yet | Roxbury                                               | Yes         |
| Belchertown | Yes     | Duxbury          | Yes                | Hubbardston  | Not yet        | Natick             | Not vet            | Russell      | Not vet | Watertown        | Not vet | South Boston                                          | Yes         |
| Bellingham  | Yes     | East Bridgewater | Not vet            | Hudson       | Yes            | Needham            | Not vet            | Rutland      | Not yet | Wayland          | Not vet | South Boston Waterfront                               | Yes         |
| Belmont     | Yes     | East Brookfield  | Not yet            | Hull         | Not yet        | New Ashford        | Not yet            | Salem        | Yes     | Webster          | Not vet | South End                                             | Yes         |
| Berkley     | Not yet | East Longmeadow  | Not yet            | Huntington   | Not yet        | New Bedford        | Yes                | Salisbury    | Not yet | Wellesley        | Not yet | West End                                              | Yes         |
| Berlin      | Not yet | Eastham          | Not yet            | lpswich      | Not yet        | New Braintree      | Not yet            | Sandisfield  | Not yet | Wellfleet        | Not yet | West Roxbury                                          | Yes         |
| Bernardston | Yes     | Easthampton      | Not yet            | Kingston     | Not yet        | New Marlborough    | Not yet            | Sandwich     | Not yet | Wendell          | Yes     |                                                       |             |
| Beverly     | Not yet | Easton           | Yes                | Lakeville    | Not yet        | New Salem          | Yes                | Saugus       | Not yet | Wenham           | Yes     | Springfield                                           |             |
| Billerica   | Not yet | Edgartown        | Yes                | Lancaster    | Not yet        | Newbury            | Not yet            | Savoy        | Not yet | West Boylston    | Not yet | Bay, McKnight, Old,                                   | V.          |
| Blackstone  | Not yet | Egremont         | Not yet            | Lanesborough | Not yet        | Newburyport        | Not yet            | Scituate     | Yes     | West Bridgewater | Not yet | Upper Hill                                            | Yes         |
| Blandford   | Not yet | Erving           | Yes                | Lawrence     | Yes            | Newton             | Yes                | Seekonk      | Not yet | West Brookfield  | Not vet | 6 Cor Memo Metro                                      | V.          |
| Bolton      | Yes     | Essex            | Yes                | Lee          | Not vet        | Norfolk            | Not vet            | Sharon       | Not yet | West Newbury     | Not yet | Brightwood S                                          | Yes         |
| Boston      | Yes     | Everett          | Not yet            | Leicester    | Not yet        | North Adams        | Yes                | Sheffield    | Not yet | West Springfield | Yes     | E Springfield Indian                                  | V           |
| Bourne      | Not yet | Fairhaven        | Not yet            | Lenox        | Not yet        | North Andover      | Not vet            | Shelburne    | Yes     | West Stockbridge | Not vet | Liberty                                               | Yes         |
| Boxborough  | Yes     | Fall River       | Yes                | Leominster   | Not vet        | North Attleborough | Not yet            | Sherborn     | Not vet | West Tisbury     | Yes     | Pine Point Boston                                     | N/          |
| Boxford     | Not yet | Falmouth         | Not yet            | Leverett     | Yes            | North Brookfield   | Yes                | Shirley      | Not yet | Westborough      | Not vet | Rd                                                    | Yes         |
| Boylston    | Not yet | Fitchburg        | Not yet            | Lexington    | Not yet        | North Reading      | Yes                | Shrewsbury   | Not yet | Westfield        | Not yet | E Forest Park 16                                      | N/          |
| Braintree   | Not yet | Florida          | Not yet            | Levden       | Yes            | Northampton        | Yes                | Shutesbury   | Yes     | Westford         | Not yet | Acre                                                  | Yes         |
| Brewster    | Not yet | Foxborough       | Not yet            | Lincoln      | Yes            | Northborough       | Not yet            | Somerset     | Not vet | Westhampton      | Yes     |                                                       |             |
| Bridgewater | Not yet | Framingham       | Yes                | Littleton    | Yes            | Northbridge        | Not yet            | Somerville   | Yes     | Westminster      | Not vet | Forest Park                                           | Yes         |
| Brimfield   | Yes     | Franklin         | Not vet            | Longmeadow   | Yes            | Northfield         | Yes                | South Hadley | Yes     | Weston           | Not yet |                                                       |             |
| Brockton    | Yes     | Freetown         | Not yet            | Lowell       | Not yet        | Norton             | Not vet            | Southampton  | Not yet | Westport         | Not yet | Worcester                                             |             |
| Brookfield  | Not vet | Gardner          | Not yet            | Ludlow       | Not yet        | Norwell            | Not yet            | Southborough | Not yet | Westwood         | Not yet | Downtown                                              | Yes         |
| Brookline   | Yes     | Aguinnah         | Yes                | Lunenburg    | Yes            | Norwood            | Yes                | Southbridge  | Not yet | Weymouth         | Not yet | Central City                                          | Yes         |
| Buckland    | Yes     | Georgetown       | Not yet            | Lynn         | Not yet        | Oak Bluffs         | Yes                | Southwick    | Not yet | Whately          | Yes     | East Worcester                                        | Yes         |
| Burlington  |         | Gill             | Yes                | Lynnfield    | Not yet        | Oakham             |                    | Spencer      | Not yet | Whitman          |         | North Worcester                                       | Yes         |
| Cambridge   | Not yet | Gloucester       | Yes                | Malden       | Not yet        | Orange             | Yes                | Springfield  | Yes     | Wilbraham        | Not yet | South Worcester                                       | Yes         |
| Canton      | Not yet | Goshen           | Yes                | Manchester   | Yes            | Orleans            | Not yet            | Sterling     | Yes     | Williamsburg     | Yes     | West Worcester                                        | Yes         |
| Carlisle    | Yes     | Gosnold          | Yes                | Mansfield    | Not yet        | Otis               | Not yet            | Stockbridge  | Not yet | Williamstown     | Not yet |                                                       | 105         |
| Carver      | Not yet | Grafton          | Not yet            | Marblehead   | Not yet        | Oxford             | Not yet            | Stoneham     | Yes     | Wilmington       | Not yet |                                                       |             |
| Charlemont  | Yes     | Granby           | Not yet            | Marion       | Yes            | Palmer             | Yes                | Stoughton    | Not vet | Winchendon       | Not yet | UMas                                                  | B)          |
| Charlton    | Not yet | Granville        | Not yet            | Marlborough  | Not yet        | Paxton             | Not yet            | Stow         | Yes     | Winchester       | Yes     | 50310                                                 |             |
| Chatham     | Not yet | Great Barrington | Not yet            | Marshfield   | Yes            | Peabody            | Yes                | Sturbridge   | Not yet | Windsor          | Not yet |                                                       |             |
| Chelmsford  | Yes     | Greenfield       | Yes                | Mashpee      | Not yet        | Pelham             |                    | Sudbury      | Yes     | Winthrop         | Not yet | Point32Health Fo                                      | oundation   |
| Chelsea     | Not yet | Groton           |                    | Mattapoisett |                | Pembroke           | Not yet<br>Not yet | Sunderland   | Yes     | Woburn           | Not yet | In partnership with<br>Harvard Pilgrim<br>Health Care | TUFTS       |
| Cheshire    | Not yet | Groveland        | Not yet<br>Not yet |              | Not yet<br>Yes | Pepperell          | Not yet            | Sutton       | Not yet | Worcester        | Yes     | Point32Health Companies                               | Health Plan |
| Olicoline   | NUL YEL | Silveland        | NOL YEL            | Maynalu      | 100            |                    | NOL YEL            | Gullon       | NUL YEL | **01063(6)       | 103     |                                                       |             |
|             |         |                  |                    |              |                |                    |                    |              |         |                  |         |                                                       |             |

## AARP Age-Friendly Communities (Ranked)

|              |     |                  |         |                  | -       | •                |         | •                  | -       |                  |         |                         |            |
|--------------|-----|------------------|---------|------------------|---------|------------------|---------|--------------------|---------|------------------|---------|-------------------------|------------|
| Acton        | Yes | Littleton        | Yes     | Acushnet         | Not yet | Gardner          | Not yet | Middlefield        | Not yet | Seekonk          | Not yet | Woburn                  | Not yet    |
| Agawam       | Yes | Longmeadow       | Yes     | Adams            | Not yet | Georgetown       | Not yet | Middleton          | Not yet | Sharon           | Not yet | Wrentham                | Not yet    |
| Amesbury     | Yes | Lunenburg        | Yes     | Alford           | Not yet | Grafton          | Not yet | Milford            | Not yet | Sheffield        | Not yet | Yarmouth                | Not yet    |
| Amherst      | Yes | Manchester       | Yes     | Andover          | Not yet | Granby           | Not yet | Millbury           | Not yet | Sherborn         | Not yet |                         |            |
| Arlington    | Yes | Marion           | Yes     | Ashburnham       | Not yet | Granville        | Not yet | Millis             | Not yet | Shirley          | Not yet | Boston                  |            |
| Ashfield     | Yes | Marshfield       | Yes     | Ashby            | Not yet | Great Barrington | Not vet | Millville          | Not yet | Shrewsbury       | Not yet | Allston                 | Yes        |
| Athol        | Yes | Maynard          | Yes     | Ashland          | Not vet | Groton           | Not vet | Milton             | Not vet | Somerset         | Not yet | Back Bay                | Yes        |
| Barnstable   | Yes | Monroe           | Yes     | Attleboro        | Not yet | Groveland        | Not yet | Monterev           | Not yet | Southampton      | Not yet | Beacon Hill             | Yes        |
| Barre        | Yes | Monson           | Yes     | Auburn           | Not yet | Halifax          | Not yet | Montgomery         | Not yet | Southborough     | Not yet | Brighton                | Yes        |
| Bedford      | Yes | Montague         | Yes     | Avon             | Not yet | Hamilton         | Not yet | Mount Washington   | Not yet | Southbridge      | Not yet | Charlestown             | Yes        |
| Belchertown  | Yes | Nantucket        | Yes     | Aver             | Not yet |                  | Not yet | Nahant             | Not yet | Southwick        | Not yet | Chinatown               | Yes        |
|              | Yes | New Bedford      | Yes     | Becket           |         | Hampden          |         |                    |         | -                |         |                         |            |
| Bellingham   |     | New Salem        |         |                  | Not yet | Hancock          | Not yet | Natick             | Not yet | Spencer          | Not yet | Dorchester              | Yes        |
| Belmont      | Yes |                  | Yes     | Berkley          | Not yet | Hanover          | Not yet | Needham            | Not yet | Stockbridge      | Not yet | Downtown                | Yes        |
| Bernardston  | Yes | Newton           | Yes     | Berlin           | Not yet | Hanson           | Not yet | New Ashford        | Not yet | Stoughton        | Not yet | East Boston             | Yes        |
| Bolton       | Yes | North Adams      | Yes     | Beverly          | Not yet | Hardwick         | Not yet | New Braintree      | Not yet | Sturbridge       | Not yet | Fenway                  | Yes        |
| Boston       | Yes | North Brookfield | Yes     | Billerica        | Not yet | Harwich          | Not yet | New Marlborough    | Not yet | Sutton           | Not yet | Hyde Park               | Yes        |
| Boxborough   | Yes | North Reading    | Yes     | Blackstone       | Not yet | Hatfield         | Not yet | Newbury            | Not yet | Swansea          | Not yet | Jamaica Plain           | Yes        |
| Brimfield    | Yes | Northampton      | Yes     | Blandford        | Not yet | Haverhill        | Not yet | Newburyport        | Not yet | Taunton          | Not yet | Longwood                | Yes        |
| Brockton     | Yes | Northfield       | Yes     | Bourne           | Not yet | Heath            | Not yet | Norfolk            | Not yet | Templeton        | Not yet | Mattapan                | Yes        |
| Brookline    | Yes | Norwood          | Yes     | Boxford          | Not vet | Hingham          | Not vet | North Andover      | Not vet | Tewksbury        | Not yet | Mission Hill            | Yes        |
| Buckland     | Yes | Oak Bluffs       | Yes     | Boylston         | Not yet | Hinsdale         | Not vet | North Attleborough | Not vet | Tolland          | Not yet | North End               | Yes        |
| Carlisle     | Yes | Orange           | Yes     | Braintree        | Not yet | Holbrook         | Not yet | Northborough       | Not yet | Topsfield        | Not yet | Roslindale              | Yes        |
| Charlemont   | Yes | Palmer           | Yes     | Brewster         | Not yet | Holden           | Not yet | Northbridge        | Not yet | Townsend         | Not yet | Roxbury                 | Yes        |
| Chelmsford   | Yes | Peabody          | Yes     | Bridgewater      | Not yet | Holliston        | Not yet | Norton             | Not yet | Truro            | Not yet | South Boston            | Yes        |
| Chesterfield | Yes | Petersham        | Yes     | Brookfield       | Not yet | Holyoke          | Not yet | Norwell            | Not yet | Tyngsborough     | Not yet | South Boston Waterfront | Yes        |
|              |     | Pittsfield       | Yes     | Burlington       |         |                  |         | Oakham             |         |                  |         |                         | Yes        |
| Chicopee     | Yes |                  |         |                  | Not yet | Hopedale         | Not yet |                    | Not yet | Tyringham        | Not yet | South End               |            |
| Chilmark     | Yes | Plainfield       | Yes     | Cambridge        | Not yet | Hopkinton        | Not yet | Orleans            | Not yet | Upton            | Not yet | West End                | Yes        |
| Cohasset     | Yes | Rockport         | Yes     | Canton           | Not yet | Hubbardston      | Not yet | Otis               | Not yet | Uxbridge         | Not yet | West Roxbury            | Yes        |
| Colrain      | Yes | Rowe             | Yes     | Carver           | Not yet | Hull             | Not yet | Oxford             | Not yet | Wales            | Not yet |                         |            |
| Concord      | Yes | Salem            | Yes     | Charlton         | Not yet | Huntington       | Not yet | Paxton             | Not yet | Walpole          | Not yet | Springfield             |            |
| Conway       | Yes | Scituate         | Yes     | Chatham          | Not yet | lpswich          | Not yet | Pelham             | Not yet | Waltham          | Not yet | Bay, McKnight, Old,     | Yes        |
| Cummington   | Yes | Shelburne        | Yes     | Chelsea          | Not yet | Kingston         | Not yet | Pembroke           | Not yet | Warren           | Not yet | Upper Hill              | 163        |
| Dartmouth    | Yes | Shutesbury       | Yes     | Cheshire         | Not vet | Lakeville        | Not vet | Pepperell          | Not vet | Washington       | Not yet | 6 Cor Memo Metro        | Vaa        |
| Dedham       | Yes | Somerville       | Yes     | Chester          | Not yet | Lancaster        | Not vet | Peru               | Not yet | Watertown        | Not yet | Brightwood So           | Yes        |
| Deerfield    | Yes | South Hadley     | Yes     | Clarksburg       | Not yet | Lanesborough     | Not yet | Phillipston        | Not yet | Wayland          | Not yet | E Springfield Indian    | N/         |
| Dennis       | Yes | Springfield      | Yes     | Clinton          | Not yet | Lee              | Not yet | Plainville         | Not yet | Webster          | Not yet | Liberty                 | Yes        |
| Duxbury      | Yes | Sterling         | Yes     | Dalton           | Not yet | Leicester        | Not yet | Plymouth           | Not yet | Wellesley        | Not yet | Pine Point Boston       |            |
| Easton       | Yes | Stoneham         | Yes     | Danvers          | Not yet | Lenox            | Not yet | Plympton           | Not yet | Wellfleet        | Not yet | Rd                      | Yes        |
| Edgartown    | Yes | Stow             | Yes     | Dighton          | Not yet | Leominster       | Not yet | Princeton          | Not yet | West Boylston    | Not yet | E Forest Park 16        |            |
|              |     | Sudbury          | Yes     |                  |         |                  |         |                    |         | West Bridgewater |         |                         | Yes        |
| Erving       | Yes |                  |         | Douglas          | Not yet | Lexington        | Not yet | Provincetown       | Not yet |                  | Not yet | Acre                    |            |
| Essex        | Yes | Sunderland       | Yes     | Dover            | Not yet | Lowell           | Not yet | Quincy             | Not yet | West Brookfield  | Not yet | Forest Park             | Yes        |
| Fall River   | Yes | Swampscott       | Yes     | Dracut           | Not yet | Ludlow           | Not yet | Randolph           | Not yet | West Newbury     | Not yet |                         |            |
| Framingham   | Yes | Tisbury          | Yes     | Dudley           | Not yet | Lynn             | Not yet | Raynham            | Not yet | West Stockbridge | Not yet |                         |            |
| Aquinnah     | Yes | Wakefield        | Yes     | Dunstable        | Not yet | Lynnfield        | Not yet | Reading            | Not yet | Westborough      | Not yet | Worcester               |            |
| Gill         | Yes | Ware             | Yes     | East Bridgewater | Not yet | Malden           | Not yet | Rehoboth           | Not yet | Westfield        | Not yet | Downtown                | Yes        |
| Gloucester   | Yes | Wareham          | Yes     | East Brookfield  | Not yet | Mansfield        | Not yet | Revere             | Not yet | Westford         | Not yet | Central City            | Yes        |
| Goshen       | Yes | Warwick          | Yes     | East Longmeadow  | Not yet | Marblehead       | Not yet | Richmond           | Not yet | Westminster      | Not yet | East Worcester          | Yes        |
| Gosnold      | Yes | Wendell          | Yes     | Eastham          | Not yet | Marlborough      | Not yet | Rochester          | Not yet | Weston           | Not yet | North Worcester         | Yes        |
| Greenfield   | Yes | Wenham           | Yes     | Easthampton      | Not yet | Mashpee          | Not yet | Rockland           | Not yet | Westport         | Not yet | South Worcester         | Yes        |
| Hadley       | Yes | West Springfield | Yes     | Egremont         | Not yet | Mattapoisett     | Not yet | Rowley             | Not yet | Westwood         | Not yet | West Worcester          | Yes        |
| Harvard      | Yes | West Tisbury     | Yes     | Everett          | Not yet | Medfield         | Not yet | Royalston          | Not yet | Weymouth         | Not yet |                         | , 00       |
| Hawley       | Yes | Westhampton      | Yes     | Fairhaven        | Not yet | Medford          | Not yet | Russell            | Not yet | Whitman          | Not yet |                         |            |
|              |     |                  |         |                  |         |                  |         |                    |         |                  |         |                         |            |
| Holland      | Yes | Whately          | Yes     | Falmouth         | Not yet | Medway           | Not yet | Rutland            | Not yet | Wilbraham        | Not yet |                         |            |
| Hudson       | Yes | Williamsburg     | Yes     | Fitchburg        | Not yet | Melrose          | Not yet | Salisbury          | Not yet | Williamstown     | Not yet |                         |            |
| Lawrence     | Yes | Winchester       | Yes     | Florida          | Not yet | Mendon           | Not vet | Sandisfield        | Not yet | Wilmington       | Not vet | ^                       |            |
| Leverett     | Yes | Worcester        | Yes     | Foxborough       | Not yet | Merrimac         | Not vet | Sandwich           | Not vet | Winchendon       | Not vet |                         | uestions ? |
| Levden       | Yes | Worthington      | Yes     | Franklin         | Not yet | Methuen          | Not yet | Saugus             | Not yet | Windsor          | Not yet | Beth.dugan@             | yumb.edu   |
| Lincoln      | Yes | Abington         | Not yet | Freetown         | Not yet | Middleborough    | Not yet | Savoy              | Not yet | Winthrop         | Not yet |                         |            |
|              |     |                  |         |                  |         |                  |         |                    |         |                  |         |                         |            |